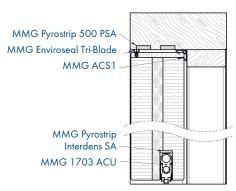

|
| 2,400 x 1,000              | 0               |
| 2,200 x 915                | 0               |
|                            |                 |

Delivery time and minimum order quantity on request
Further formats available on request, subject to national approval/FoA.

| TECHNICAL PRODUCT INFORMATION            |      |
|------------------------------------------|------|
| Thickness in mm                          | 55   |
| U-value door blank W/m²K                 | 1,70 |
| Sound dB (RwP)                           | 40   |
| Weight of door leaf in Kg/m <sup>2</sup> | 40   |

#### PROCESSING

Moralt LAMINESSE SmartCore consists of a sandwich panel with compressible sound insulations. Please kindly consider our processing information.

### Tested design recommendation





## Audit certificates regarding fire resistance duration





For further information please have a look at our current global assessments.

Further dimensions, sizes and facings on request.

# Any Questions? Info-Hotline: +49 8026 92538-11 www.moralt-ag.com

Moralt AG, Obere Tiefenbachstraße 1, 83734 Hausham, Germany, Phone: +49 8026 92538-0, Fax: +49 8026 92538-40, E-Mail: info@moralt-ag.de

This information is according to the present state of knowledge and does not represent an assurance of properties. Existing laws and regulations are to be followed by the recipient of our products at his own responsibility. All information refers solely to products by Moralt AG.