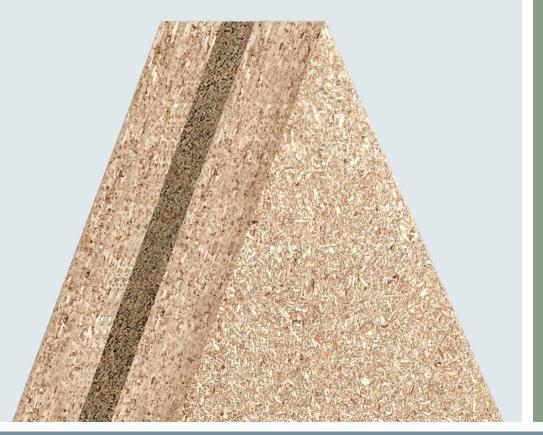

#### PROCESSING

Moralt LAMINESSE SmartCore consists of a sandwich panel with compressible sound insulations. Please kindly consider our processing information.

# PRODUCT RANGE

| MORALT LAMINESSE SMARTCORE |                 |
|----------------------------|-----------------|
| Length x Width in mm       | Thickness in mm |
| Chip-faced                 | 55              |
| 2,400 x 1,000              | 0               |
| 2,200 x 915                | 0               |
|                            |                 |