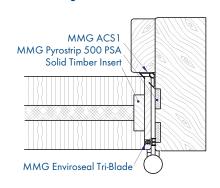

55              |
| 2,400 x 1,000              | 0               |
| 2,200 x 915                | 0               |
|                            |                 |

Delivery time and minimum order quantity on request
Further formats available on request, subject to national approval/FoA.

| TECHNICAL PRODUCT INFORMATION            |      |
|------------------------------------------|------|
| Thickness in mm                          | 55   |
| U-value door blank W/m²K                 | 1,70 |
| Sound dB (RwP)                           | 40   |
| Weight of door leaf in Kg/m <sup>2</sup> | 40   |

#### PROCESSING

Moralt LAMINESSE SmartCore consists of a sandwich panel with compressible sound insulations. Please kindly consider our processing information.

### Tested design recommendation





## Audit certificates regarding fire resistance duration





For further information please have a look at our current global assessments.

Further dimensions, sizes and facings on request.

# Any Questions? Info-Hotline: +49 8026 92538-11 www.moralt-ag.com

Moralt AG, Obere Tiefenbachstraße 1, 83734 Hausham, Germany, Phone: +49 8026 92538-0, Fax: +49 8026 92538-40, E-Mail: info@moralt-ag.de

This information is according to the present state of knowledge and does not represent an assurance of properties. Existing laws and regulations are to be followed by the recipient of our products at his own responsibility. All information refers solely to products by Moralt AG.